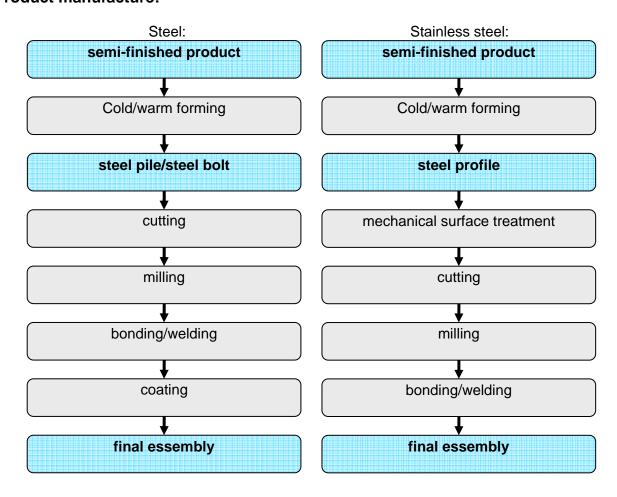

# Question 2:

### **Product manufacture:**

I hereby certify that all my manufacturing processes of the product conforms the described production processes.

Yes